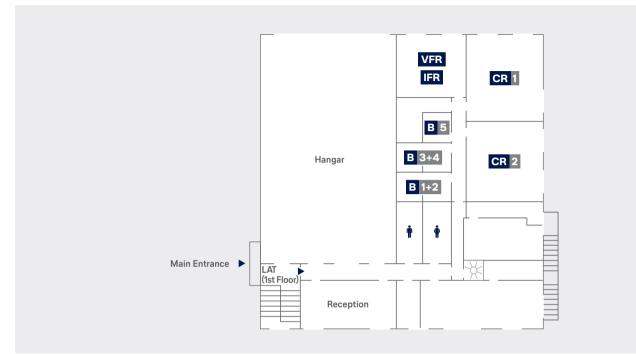

# **KEY MAP**

Restroom Women

B Briefing Room

Lufthansa Aviation Training

- **CR** Classroom
- IFR Flight Instructor Office
- VFR Flight Instructor Office

# TRAINING FACILITIES OVERVIEW

The Lufthansa Aviation Training Center Grenchen is located on the 1st floor and is equipped with 5 briefing stations and 2 training rooms.

YOUR TRAINING GUIDE Training Facilities 8