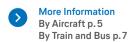

# DIRECTIONS BY AIRCRAFT

From Zurich Airport you can take the train IC5 to "Grenchen Süd" in 1.25 hours and from there bus no. 33 (in the direction of Büren) to "Grenchen Flughafen" in 3 minutes.

Alternatively, you can go there by rental car. Please see "Directions/By Car".

# DIRECTIONS BY TRAIN AND BUS

From Zurich Airport (via Zurich central station):

- Train IC5 to "Grenchen Süd" (1.25 hours)
- Bus no. 33 in the direction of Büren to "Grenchen Flughafen" (3 minutes)

The departure of the bus is timed after the trains.