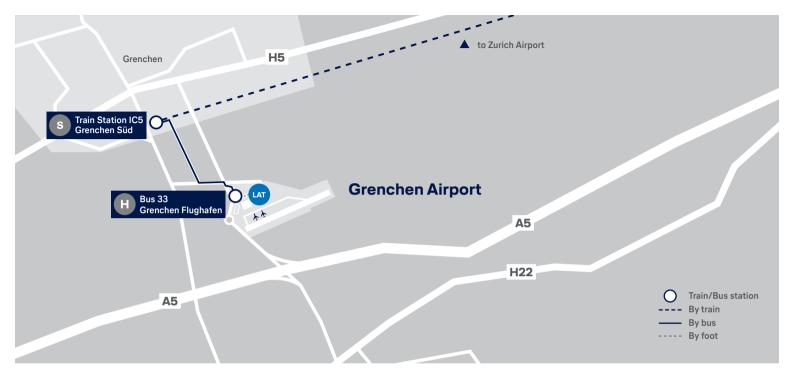

# DIRECTIONS BY AIRCRAFT

From Zurich Airport you can take the train IC5 to "Grenchen Süd" in 1.25 hours and from there bus no. 33 (in the direction of Büren) to "Grenchen Flughafen" in 3 minutes.

Alternatively, you can go there by rental car. Please see "Directions/By Car".

# DIRECTIONS BY TRAIN AND BUS

From Zurich Airport (via Zurich central station):

- Train IC5 to "Grenchen Süd" (1.25 hours)
- Bus no. 33 in the direction of Büren to "Grenchen Flughafen" (3 minutes)

The departure of the bus is timed after the trains.