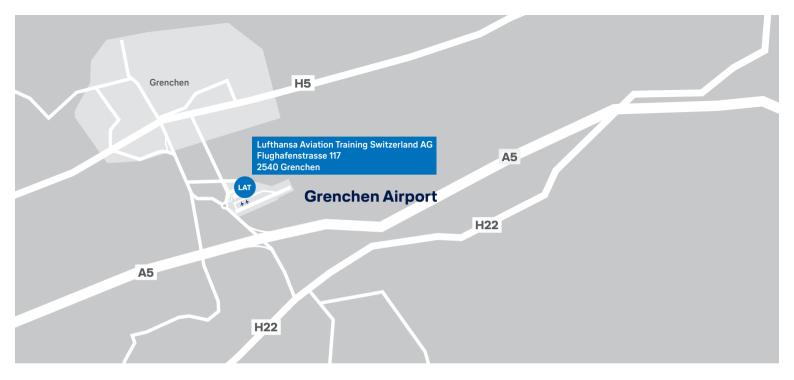

# LUFTHANSA AVIATION TRAINING CENTER

The Lufthansa Aviation Training Center Grenchen is located at Grenchen Airport, at the foot of the Jura in the canton of Solothurn.

YOUR TRAINING GUIDE Location

Lufthansa Aviation Training Switzerland AG Flughafenstrasse 117 2540 Grenchen Switzerland