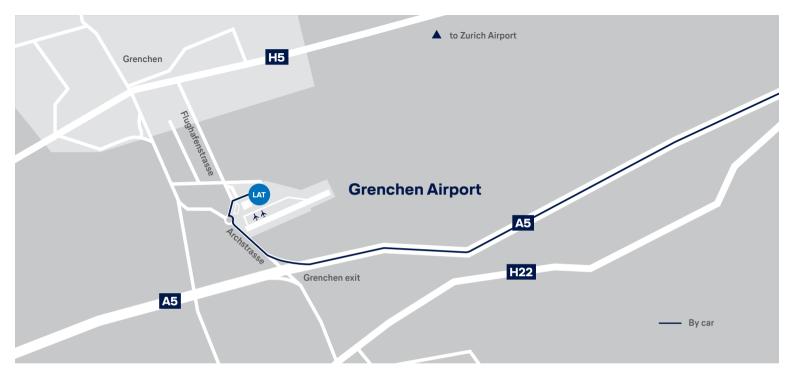

# DIRECTIONS BY CAR

By car from Bern or Zurich Airport, take the A1 motorway to the Luterbach junction (Kreuz Luterbach). From here, take the A5 in the direction of Biel until the exit "Grenchen".

YOUR TRAINING GUIDE Directions